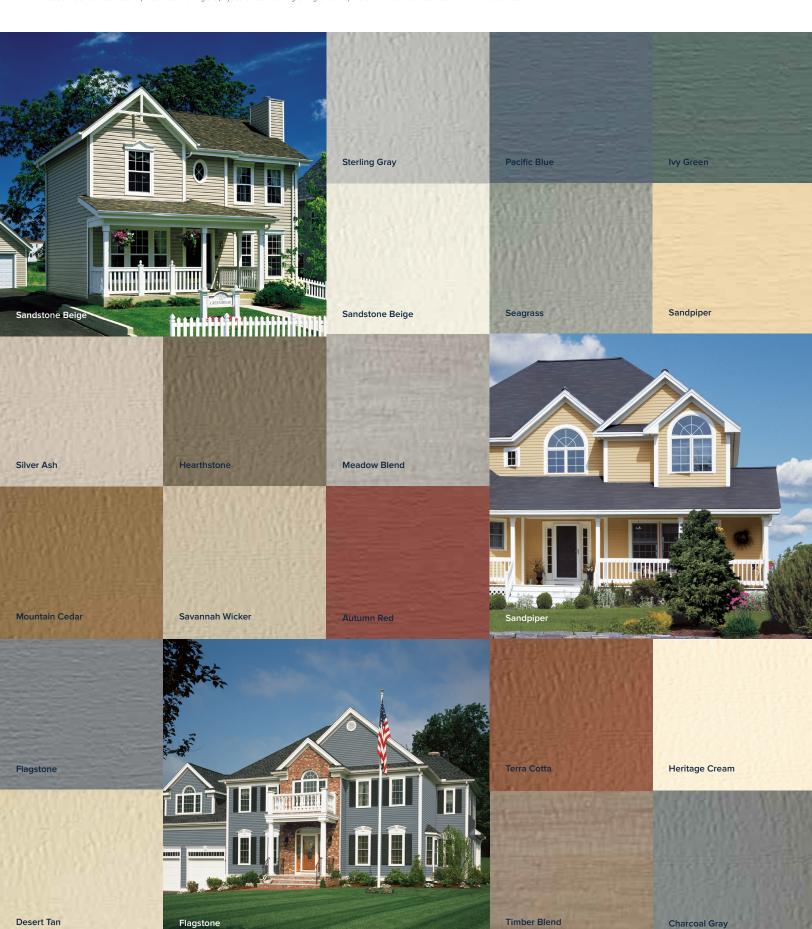

## American Elite



Disclaimer: These swatches are for reference only, as exact colors may vary due to settings on your computer screen and/or printer output. Final color decisions should be made in person after viewing the physical swatches. Long Siding is not responsible for color matches made with online swatches.



## American Elite



Disclaimer: These swatches are for reference only, as exact colors may vary due to settings on your computer screen and/or printer output. Final color decisions should be made in person after viewing the physical swatches. Long Siding is not responsible for color matches made with online swatches.

| Natural Clay  | Bermuda Blue | Granite Gray  | Colonial White  | Light Maple    |
|---------------|--------------|---------------|-----------------|----------------|
| Canyon Blend  | Sable Brown  | Sable Brown   |                 |                |
| Green Tea     | Snow         | Arbor Blend   | Oxford Blue     | Frontier Blend |
|               |              | Autumn Yellow | Weathered Blend | Suede          |
| Autumn Yellow |              | Arctic Blend  | Herringb